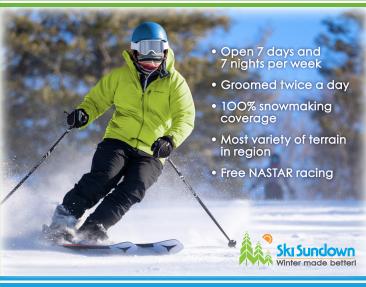

## Ski for Under \$25 a Visit!



## Midweek 12-Pack ONLY \$299\*

Perfect for weekdays, after-school, racing, and night skiing! 12 usages for the entire season, M-F, 9AM-10PM, with the exception of blackout dates\*. Pass is valid for night skiing (6PM-10PM) on blackout dates. Passholders can ski, leave and return on the same day – counts as one use. Pass is nontransferable. \*December 24, 27-31, 2021; January 17, 2022; February 21-22, 2022.

Visit skisundown.com to order Midweek 12-packs online.



## Get Your 2021-22 Season Pass!



Purchase by October 31<sup>st</sup> and Save up to \$100!

Visit skisundown.com to order Season Passes online.



## **BEFORE YOU SKI OR RIDE...**

Watch the NSAA Safety Video. Next, read our Ski Sundown Safety Guidelines!

- 1 Visit skisundown.com
- Hover over "Lessons & Packages" tab
- 3 Click on "Weekly Groups" link
- 4 Click on video link & watch!
- Click on safety guidelines link & read!